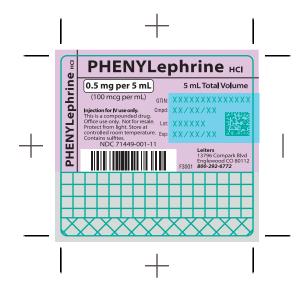

X3394813

ANSI/ISO Parameter Avg Values:
1.EDGE: 49 A Pass
2.R1/Rd: 93/7 A Pass
3.SC: 85% A Pass
4.MinEC: 70% A Pass
5.MOD: 83% A Pass
6.Def: 0% A Pass
7.DCD: 10/10 A Pass

8.DEC: 67% A Pass 9.MinQZ: >15 A Pass

General Characteristics
and Traditional Parameters:
BWG= 4%
BWG= +0.3 MIL
Nominal X Dim = 8.4 mil
PCS = 92.5%
MRD = 58% (71-13)
Inspection Zone Height: 42 MILS

Traditional Params: Pass
Traditional Tol = 3.4 mil
Avg Bar/Space Deviation = 0%
Max Bar/Space Growth = 5%
Max Bar/Space Reduction = 2%
#Els Out of Traditional Tols: 0
SYMBOL IN SPEC

Individual Scan Results: i D n M е S E R i С C De n M D o D A G f S E O E d E Q N Elccbfecz == = = = = = = = 1. A A A A A A A A A -> A 2. A A A A A A B A -> B 3. A A A A A A A A -> A 4. A A A A A A A A A -> A 5. A A A A A A A A A -> A 6. A A A A A A A A -> A 7. A A A A A A A A A -> A 8. A A A A A A A A A -> A 9. A A A A A A A A -> A 10. A A A A A A A A A -> A